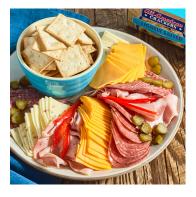

## **All-American Lightly Salted Snack Crackers**

Experience classic favorites reminiscent of Grandma's homemade treats – slowbaked with wholesome ingredients and no artificial additives! These lightly salted snack crackers are a versatile pantry staple. Pair them with a range of toppings, dips, and spreads, or enjoy them alongside your favorite savory soup for a comforting meal.