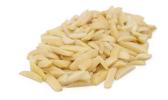

## Almonds (Slivered/Raw/Skin-Off)

You've described it perfectly! These slivered raw almonds undergo blanching to reveal the white almond nut inside, sourced from top-quality crops and meticulously processed to preserve their natural qualities and flavors.