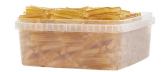

## Amifruit Candied Lemon Peel Strips (Special Order\*)

Candying fruits involves replacing the natural water content with sugar syrup through a meticulous process that includes monitoring sugar syrup density and extensive time. This yields preserved fruits with exceptional flavor, a glossy appearance, and a delightful chewy texture. The fruits are typically cut into strips, with an average length of 5.5 cm and an average width of 0.5 cm.