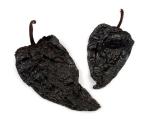

## **Ancho Chiles-1 LB (Whole/Dried)**

The Ancho chile is a dried form of the poblano pepper. Known for its sweet and robust flavor, these chiles offer a mild to medium level of heat. They possess an earthy taste with subtle hints of fruitiness, coffee, and a faint raisin-like flavor.