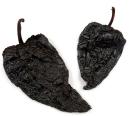

## Ancho Chiles-5 LB (Whole/Dried)

The Ancho chile is the dried form of the poblano pepper. It boasts a sweet and robust flavor profile, delivering a mild to medium level of heat. These chiles offer an earthy taste with subtle notes of fruitiness, hints of coffee, and a delicate raisin-like undertone.