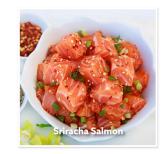

## Annasea Bulk Poke Kits-Sriracha Salmon

Atlantic salmon is paired with a sriracha and sesame-based sauce that enhances the fish's natural flavor. The spiciness of sriracha complements the salmon perfectly, especially when served with rice and cucumber. Comfort food made easy.