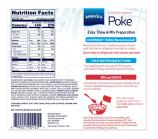

## **Product Details**

|                            | l                                                                                                                                                                                                    |
|----------------------------|------------------------------------------------------------------------------------------------------------------------------------------------------------------------------------------------------|
| Item                       | 311847                                                                                                                                                                                               |
| Brand                      | Annasea                                                                                                                                                                                              |
| Sold By                    | CS                                                                                                                                                                                                   |
| Pack Qty                   | 12                                                                                                                                                                                                   |
| Pack Size                  | 10 oz                                                                                                                                                                                                |
| Case GTIN/EAN/UPC          | N/A                                                                                                                                                                                                  |
| Unit UPC                   | 899221001092                                                                                                                                                                                         |
| Country of Origin          | USA                                                                                                                                                                                                  |
| Shelf Life from Production | 24 months                                                                                                                                                                                            |
| Storage                    | Frozen                                                                                                                                                                                               |
| Kosher                     | No                                                                                                                                                                                                   |
| Ingredients                | Ahi tuna (yellowfin tuna [treated with<br>tasteless smoke to promote color<br>retention]), limu seaweed (kahuku ogo),<br>sesame oil, sea salt, kukui nuts, sesame<br>seeds, red chili pepper flakes. |
| Website                    | https://bit.ly/3RjhcRE                                                                                                                                                                               |