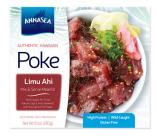

## Annasea Retail Poke Kits-Limu Ahi

Have you ever tried Limu? Also known as Kahuku Ogo, this seaweed is a staple in traditional Hawaiian recipes, especially poke! Each kit includes a package of ahi tuna cubes and a pouch of authentic Limu poke sauce. With a hint of kick and a rich earthiness, this sauce perfectly complements the fresh fish.