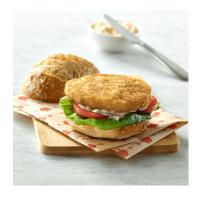

## **Applegate Naturals Chicken Patties**

Sink your teeth into our tender chicken patty, encased in a golden crispy crust that's perfect for your sandwich cravings. Crafted without chemical nitrates or nitrites, artificial ingredients or preservatives, fillers, or GMO ingredients, it's a wholesome delight you can enjoy with confidence.