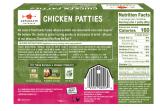

## **Product Details**

| Item              | 294010                                                                                                                                                                                                                                                                                                                                     |
|-------------------|--------------------------------------------------------------------------------------------------------------------------------------------------------------------------------------------------------------------------------------------------------------------------------------------------------------------------------------------|
| Brand             | Applegate                                                                                                                                                                                                                                                                                                                                  |
| Sold By           | CS                                                                                                                                                                                                                                                                                                                                         |
| Pack Qty          | 12                                                                                                                                                                                                                                                                                                                                         |
| Pack Size         | 12 oz                                                                                                                                                                                                                                                                                                                                      |
| Case GTIN/EAN/UPC | 10025317005576                                                                                                                                                                                                                                                                                                                             |
| Unit UPC          | 025317005579                                                                                                                                                                                                                                                                                                                               |
| Country of Origin | USA                                                                                                                                                                                                                                                                                                                                        |
| Storage           | Frozen                                                                                                                                                                                                                                                                                                                                     |
| Kosher            | No                                                                                                                                                                                                                                                                                                                                         |
| Gross Case Weight | 10.403 LB                                                                                                                                                                                                                                                                                                                                  |
| Ingredients       | White meat chicken, wheat flour, water, rice flour. Contains less than 2% of the following: sea salt, corn starch, rice starch, cane sugar, leavening (cream of tartar, sodium bicarbonate), garlic powder, onion powder, yeast, expeller pressed sunflower oil, expeller pressed canola oil. Breading set in expeller pressed canola oil. |
| Website           | https://bit.ly/3RjhcRE                                                                                                                                                                                                                                                                                                                     |