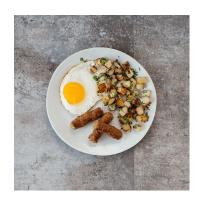

## **Applegate Naturals Savory Turkey Breakfast Sausage Links**

Applegate Naturals Savory Turkey Breakfast Sausage Links bring a flavorful kick to your morning with cayenne pepper, aromatic sage, and spices. Crafted without any chemical nitrates or nitrites, artificial ingredients, preservatives, fillers, or GMO ingredients.