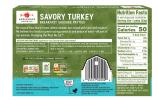

## **Product Details**

| Item              | 294135                                                                                             |
|-------------------|----------------------------------------------------------------------------------------------------|
| Brand             | Applegate                                                                                          |
| Sold By           | CS                                                                                                 |
| Pack Qty          | 12                                                                                                 |
| Pack Size         | 7 oz                                                                                               |
| Case GTIN/EAN/UPC | 10025317005927                                                                                     |
| Unit UPC          | 025317005920                                                                                       |
| Country of Origin | USA                                                                                                |
| Storage           | Frozen                                                                                             |
| Kosher            | No                                                                                                 |
| Gross Case Weight | 6.135 LB                                                                                           |
| Ingredients       | Turkey, water. Contains less than 2% of the following: cane sugar, salt, spices, rosemary extract. |
| Website           | https://bit.ly/3RjhcRE                                                                             |