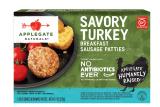

## **Applegate Naturals Savory Turkey Breakfast Sausage Patties**

Applegate Naturals Savory Turkey Breakfast Sausage Patties offer a flavorful kick with cayenne pepper, aromatic sage, and spices for a delightful morning routine. Crafted without any chemical nitrates or nitrites, artificial ingredients, preservatives, fillers, or GMO ingredients.