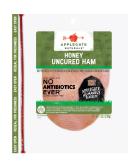

## **Applegate Naturals Uncured Honey Ham-Sliced**

Elevate your ham experience with Applegate Naturals Uncured Honey Ham, sliced for convenience. Infused with a touch of honey, this ham brings a delightful sweetness to your meals without any chemical nitrates or nitrites, artificial ingredients or preservatives, fillers, or GMO ingredients.