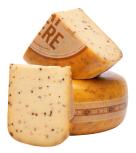

## Artikaas Hay There Raw Milk Truffle Gouda-Wheel

Artikaas Hay There Raw Milk Truffle Gouda is a wheel of cheese that incorporates naturally grown Italian black summer truffles. Specially trained dogs are employed to locate these truffles, imparting a unique woodsy aroma and rich earthy flavors reminiscent of wild mushrooms to the Gouda. The cheese is generously infused with these precious truffles, adding a delightful umami goodness. For a perfect pairing, enjoy it with sparkling wine or champagne.