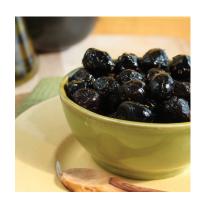

## Barnier Dry-Cured Black Olives with Herbes de Provence-Bulk

Every bite of this delightful treat offers a tour of the Mediterranean, from the zesty Herbes de Provence to the smoky, earthy and peppery dry-cured black olives. A fantastic meze and intriguing partner for your favorite gin and tonic.