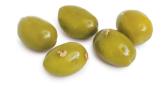

## Barnier Mantequilla de Murcia Olives-Bulk

Estate-grown olives from Murcia, Spain, the Barnier Mantequilla de Murcia Olives-Bulk embody their name, boasting a flavor reminiscent of warm butter. Lightly marinated with fennel for depth and balance, these olives are cured without fermentation to preserve their bright and fresh qualities.