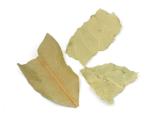

## **Bay Leaves (Semi-Select)**

Bay leaves are the aromatic foliage of the Bay Evergreen tree, boasting a woody, astringent essence. They are used to infuse savory, balanced flavor into recipes, making them a staple in kitchens worldwide. Add them to soups, stews, sauces, and marinades to enhance the depth and complexity of your dishes.