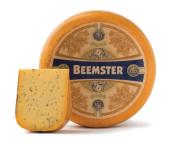

## **Beemster Mustard Seed Gouda-Wheel**

The Beemster Mustard Seed Gouda wheel features creamy and soft Beemster cheese studded with mustard seeds. Aged slightly over a month, it retains its freshness while offering a delightful crunch from the mustard seeds.