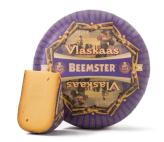

## **Beemster Vlaskaas Gouda-Wheel**

Beemster Vlaskaas Gouda wheel revives a tradition once reserved for the annual flax harvest festival. Rediscovered in 2004, this cheese boasts a buttery, semi-soft texture and a distinctive sweet-milk flavor with hints of almond. Its subtle sharpness adds depth, making it a year-round favorite for cheese connoisseurs.