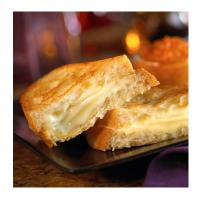

## **BelGioioso Fontina-Wheel**

BelGioioso Fontina-Wheel is skillfully crafted by BelGioioso's Master Cheesemakers using fresh milk sourced daily from local farmers. Aged for over 60 days, Fontina acquires an exceptional mild, buttery flavor along with a smooth, almost silky texture. Fontina is a fantastic choice for those exploring Italian cheeses, as its versatility appeals to all palates. This cheese is perfect for sandwiches, grilled cheese, and it melts effortlessly for fondues and sauces.