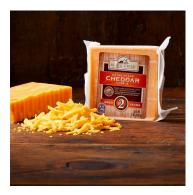

## Black Creek Extra Sharp 2 Year Yellow Cheddar-Cuts

Black Creek® Extra Sharp 2 Year Yellow Cheddar-Cuts features award-winning premium cheddar known for its rich and creamy taste. Naturally aged for two years, this extra sharp cheddar boasts a pleasantly sharp and complex flavor, rich and nutty. Its firm, slightly crumbly texture is ideal for breaking into pieces over a crisp salad, enhancing your culinary creations.