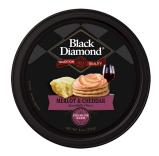

## **Black Diamond Merlot & Cheddar Spread**

Black Diamond's Merlot & Cheddar Spread combines premium aged Black Diamond Cheddar with the deep, slightly bitter taste of Merlot red wine. The result is a spreadable cheese with a full, rich classic cheddar flavor enhanced by the distinct character of Merlot, offering a unique and flavorful experience.