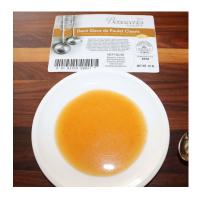

## Bonewerks Culinarte Demi Glace de Poulet

Bonewerks Culinarte offers a classic Demi Glace de Poulet made from thickened chicken stock reduction, perfect for simmering and serving as is. It can also be used as a base for sauces by adding ingredients or diluted with water to create flavorful soups or braising liquids.