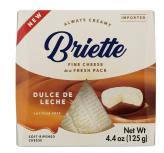

## **Briette Dulce de Leche**

Briette Dulce de Leche is a soft-ripened cheese with a creamy texture and a unique blend of caramel and cream flavors. It features a white edible rind and a soft yellow-white interior.