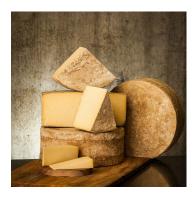

## Cabot Clothbound Cheddar-Wheel (Special Order\*)

Clothbound is an approachable but complex natural-rind, bandaged cheddar with a crumbly texture and nutty aroma. The flavor is deeply savory and slightly tangy with caramel sweetness to the finish. It has a signature tang and caramel nuttiness with a rustic crystalline texture that becomes creamy on the palate. This savory-sweet balance of flavor makes a perfect match for charcuterie, apple jelly, or a rich chestnut honey. Pair with an off-dry sparkling apple cider, hoppy ale, or an oaked Cabernet Sauvignon.