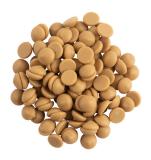

## Callebaut Callets-Gold Chocolate 30.4% (Special Order\*)

Expertly crafted and created from a fine selection of ingredients like caramelized sugar and caramelized milk, this caramel chocolate has rich notes of toffee, butter, cream, and an exciting dash of salt. Enjoy its pale amber color with a golden hue that works well in almost any application.