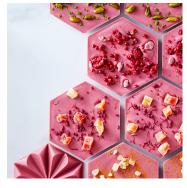

## Callebaut Callets-Ruby Chocolate (Special Order\*)

Immerse yourself in its ruby color. Lose yourself in its intense fruitiness and fresh, sour notes. Born from the ruby cocoa bean, ruby RB1 chocolate does not contain any added colorants or fruit flavorings. Its unique taste and color invite you to create unique pairings and explore new ideas for confectionery, pastries, and desserts. With its all-round fluidity, ruby RB1 is perfect for a wide range of applications ranging from molding and enrobing to mousses and more.