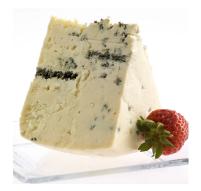

## **Carr Valley Ba Ba Blue-Wheel**

A native Wisconsin sheep milk blue cheese aged four months for intense "bleu" flavor.