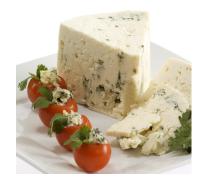

## **Carr Valley Billy Blue-Wheel**

Made from the fresh milk of pasture grazed Wisconsin goats, it is aged four months. You will love its distinctive bleu flavor and delightful creamy texture.