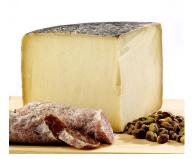

## **Carr Valley Cave Aged Marisa-Wheel**

A cave aged beauty! This natural-rind variety gets its complex, sweet and slightly rambunctious flavors from open-air cave aging.