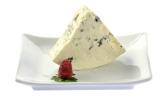

## Carr Valley Glacier Penta Crème-Wheel

A revolutionary five-crème blue, master crafted to be the most decadent blue available from Carr Valley Cheese.