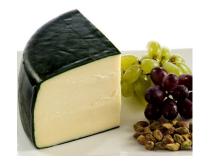

## **Carr Valley Menage-Wheel**

This mixed-milk beauty is aged for intense flavor and a drier texture. It is dipped in a lovely wax as vibrant and green as Wisconsin's summertime pastures.