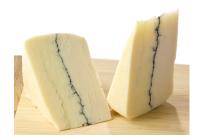

## **Carr Valley Mobay-Wheel**

Sid's whimsically delicious take on the famous French cheese, Morbier. Carr Valley's version features a layer of sheep milk cheese and a layer of goat milk cheese separated by a layer of grape vine ash and pressed together. The flavor is both delicate and rustic. Taste each layer separately and then together for three different flavor profiles in one great cheese!