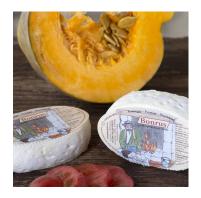

## Caseificio dell'Alta Langa Bonrus (Special Order\*)

A very soft and smooth cheese with an original shape, created to support the maturation process. It ripens in special cells for two weeks: the result is a tasty product with a creamy center and boiled milk and dry fruit flavors.