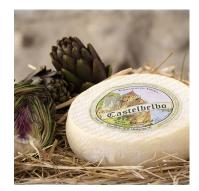

## Caseificio dell'Alta Langa Castelbelbo

With a paste like plump dough and flavors of cooked milk, fresh grass and cream, Castelbelbo has a friendly and harmonious character with an almost imperceptible rind. Squidgy when young and silky smooth at peak ripeness.