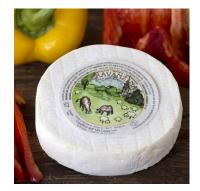

## Caseificio dell'Alta Langa Cravanzina (Special Order\*)

The tender white rind of this straw yellow, mixed-milk cheese is made with a special mix of cultures and it encloses a creamy, sweet and tasty paste, with the aroma of warm milk and hay. Taking a bite is like wrapping the palate in a warm embrace.