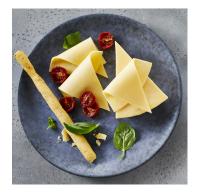

## **Castello Gouda Pie Cuts**

Castello Gouda cheese is crafted according to time honored European traditions and recipes that date back more than 800 years. The result is a great-tasting, mild and creamy cheese with a rich, buttery slightly sweet flavor and smooth texture, perfect for recipes or cheeseboards.