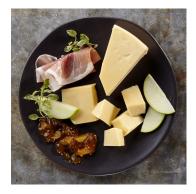

## **Castello Gouda Pie Cuts-Reserve**

Castello Reserve Gouda cheese has an immensely complex taste and character and is referred as the "royal" gouda. It is aged for at least six months, which gives it a natural piquant flavor with a slightly nutty taste and a bold, dense texture, perfect for pairing with crackers and figs or pomegranates.