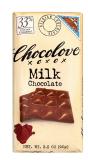

## **Chocolove Milk Chocolate Bars**

Creamy 33% Belgian milk chocolate crafted from a blend of Javanese and African cocoa beans.