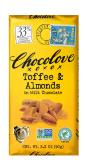

## **Chocolove Toffee & Almonds in Milk Chocolate Bars**

Smooth 33% Belgian milk chocolate with chunks of almond toffee.