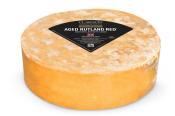

## **Clawson Reserve Aged Rutland Red-Wheel**

Made using a traditional recipe, Rutland Red is buttered, cloth-bound and matured for six months to produce a flaky, open texture cheese with a slightly sweet, caramelized flavor and rich golden orange color. It is the only pasteurized Red Leicester produced in the county of Leicestershire and is a firm favorite at Long Clawson Dairy.