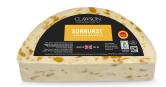

## **Clawson Sunburst White Stilton with Apricots**

White Stilton is blended with dried apricots to combine the mild, fresh flavor of cheese with succulent fruit pieces for a wonderfully sweet and fruity flavor. The milk for White Stilton comes from local farms and goes into production within 24 hours. It is an excellent dessert cheese served with White Zinfandel.