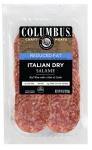

## Columbus Sliced Salame-Reduced Fat Italian Dry

Columbus® Italian Dry Salame has made San Francisco—its city of birth—the salame capital of the U.S. They have been making theirs since 1917, when their founders adapted a recipe for Milano style Salame. They use only select cuts of pork, cracked black pepper, a signature blend of spices, and burgundy wine giving it a unique richness and aroma, and a nice bite from the slow curing. 35% less fat based on USDA data for dry salame.