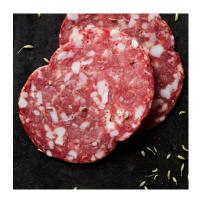

## **Columbus Sopressata Salame**

The recipe for Columbus® Sopressata Salami is originally from the Abruzzese region of Italy. They use sweet fennel and fresh garlic to give this rich salame a highly complex aroma. Their slow aging process brings out the distinctive mild flavor of the meat. Aged 21 to 51 days depending on size.