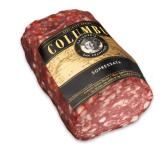

## **Columbus Sopressata Salame**

The recipe for Columbus® Sopressata Salami is originally from the Abruzzese region of Italy. They use sweet fennel and fresh garlic to give this rich salame a highly complex aroma. Their slow aging process brings out the distinctive mild flavor of the meat. Aged 21 to 51 days depending on size.