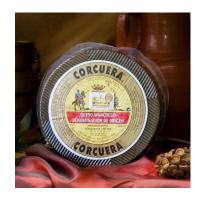

## Corcuera 3 Month Manchego DOP-Wheel

This young Manchego, aged 3 months, is fruity and balanced with a semi-soft texture. It is made by the Corcuera family, and like all of their Manchegos, the standout characteristic of the cheese is the wonderful butteriness and well-rounded flavor of the sheep's milk.