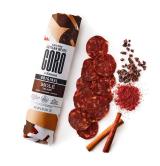

## **Coro Uncured Salami Chubs-Mole**

This longtime favorite was inspired by the magical fusion of sweet, savory, and spicy flavors made famous in the kitchens of Mexico. Easy-to-eat & ready to slice. No soaking, or peeling required. Shelf stable – refrigeration is not required.