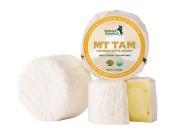

## Cowgirl Creamery Organic Mt. Tam

An organic American original, Cowgirl Creamery's most popular and best-selling cheese has all the lusciousness you expect from a triple cream, with a unique core that upholds its texture. Think of it as Brie's quirky Californian cousin. Mt. Tam takes you from fudgey firmness to buttery softness with flavors spanning from bright creme fraiche to complex and mushroomy, evoking North Bay's lush green and gold pastures.