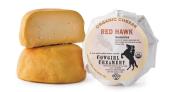

## **Cowgirl Creamery Organic Red Hawk**

The pride of Point Reyes Station is named for the majestic local red-tailed Hawk that soars over the Marin Headlands, Red Hawk is a small-batch production organic washed rind triple cream made with single source organic milk from West Marin (Bivalve Dairy). Each piece is delicately washed with a simple brine for four weeks, developing a glistening sunset-hued rind. Red Hawk is for the bold, conveying the character of coastal Northern California. Beyond its rough and rowdy aroma, this cheese has a rich and meaty flavor with balanced notes of cured meats, wild sage, and a kiss of ocean air.