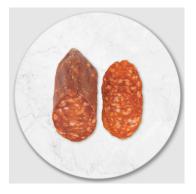

## Creminelli Calabrese Salami

Calabrese is also known as the Godfather of American Pepperoni. This Southern Italian specialty is inspired by the region of Calabria, who are famous for their chili peppers. This mildly spicy salami is made with paprika and crushed red pepper. It pairs well with fresh chevre and white wines. Calabrese is great on pizza, paninis and calzones.