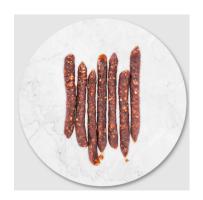

## Creminelli Salami Minis-Chipotle

Salami Minis<sup>TM</sup> are the ideal shelf-stable snack for food lovers! Made with 100% humanely-raised pork, Salami Minis<sup>TM</sup> are produced using the same slow fermentation and aging methods as Creminelli's award-winning salami, delivering textures and flavors unlike any other meat snack. Great for snacking on the go or as an anywhere, everyday reward, Salami Minis<sup>TM</sup> combine exceptional taste with powerful high-protein nutrition.