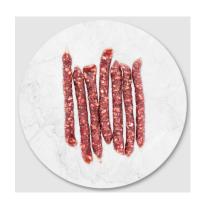

## Creminelli Salami Minis-Original

Salami Minis<sup>TM</sup> are the ideal shelf-stable snack for food lovers! Made with 100% humanely-raised pork, Salami Minis<sup>TM</sup> are produced using the same slow fermentation and aging methods as Creminelli's award-winning salami, delivering textures and flavors unlike any other meat snack. Great for snacking on the go or as an anywhere, everyday reward, Salami Minis<sup>TM</sup> combine exceptional taste with powerful high-protein nutrition.