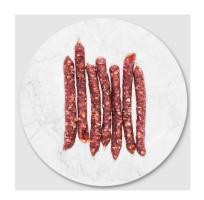

## Creminelli Salami Minis-Whiskey

Salami Minis<sup>TM</sup> are the ideal shelf-stable snack for food lovers! Made with 100% humanely-raised pork, Salami Minis<sup>TM</sup> are produced using the same slow fermentation and aging methods as Creminelli's award-winning salami, delivering textures and flavors unlike any other meat snack. Great for snacking on the go or as an anywhere, everyday reward, Salami Minis<sup>TM</sup> combine exceptional taste with powerful high-protein nutrition.